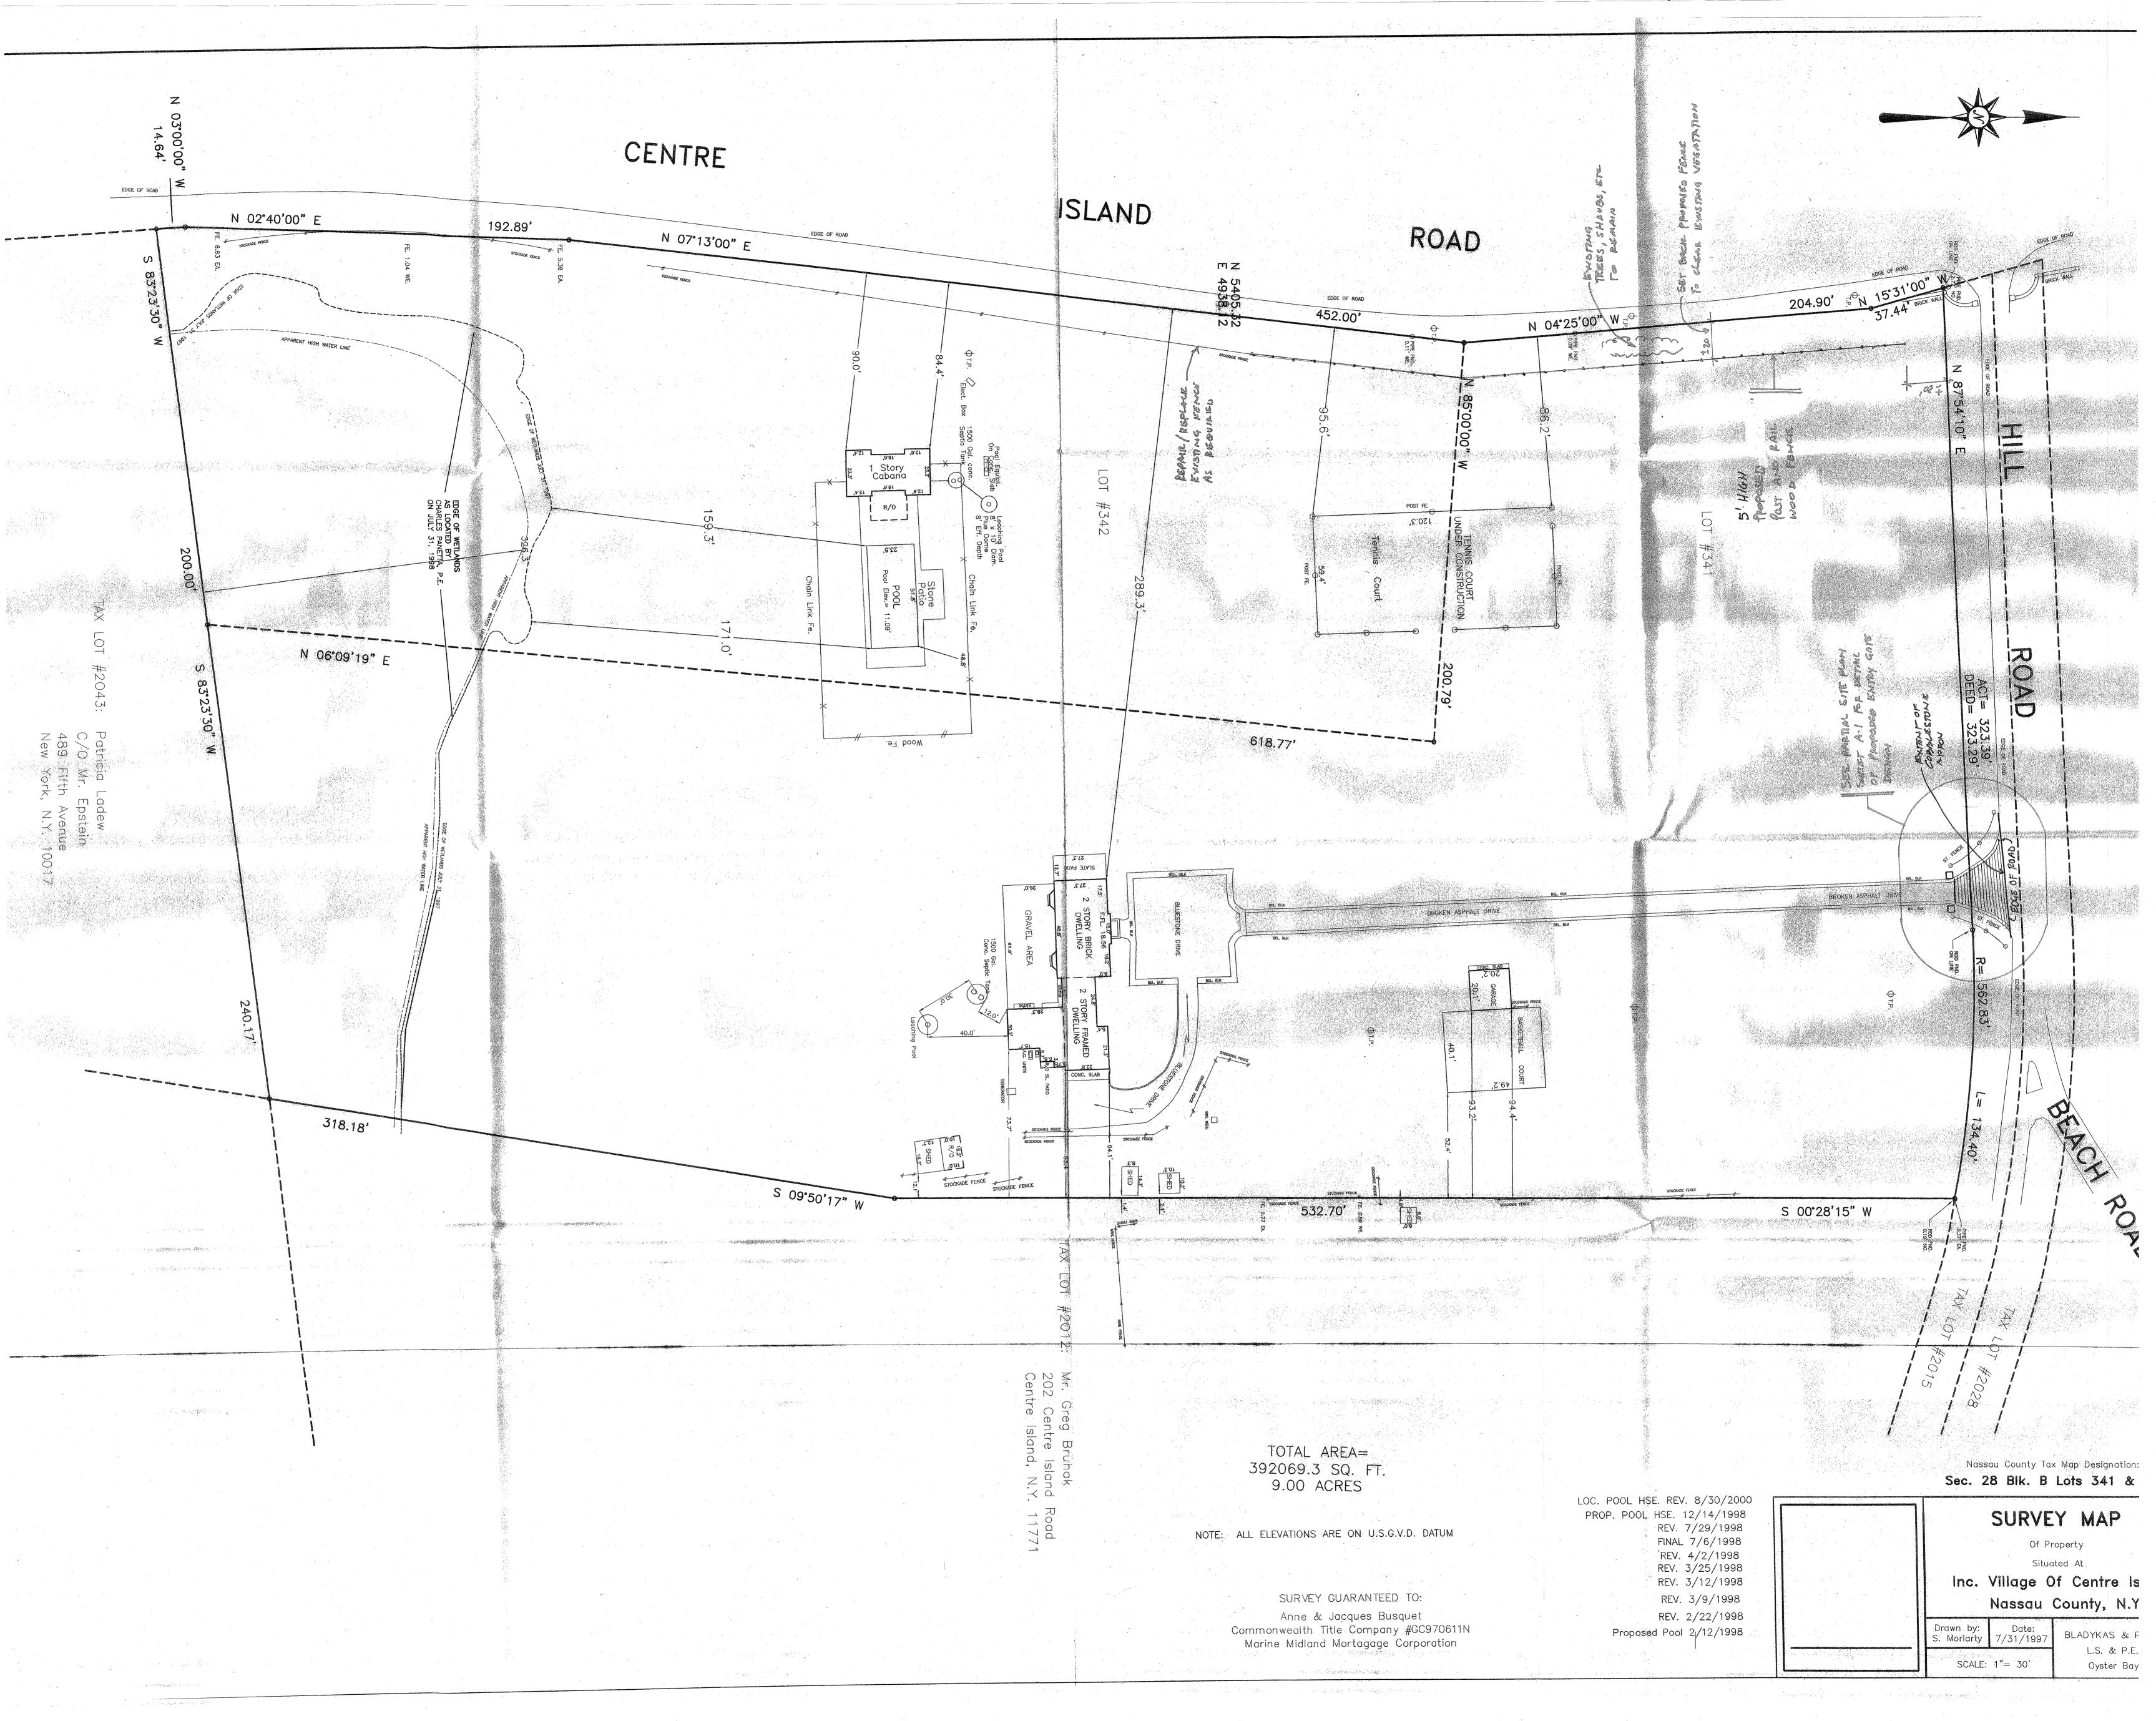

The purpose of said meeting is to review the application of Dr. Harout Nalbandian, 201 Centre Island Road, owner of property known as Section 28 Block B Lot 341 & 342 on the land and tax map of Nassau County to install driveway entry gates and fencing.