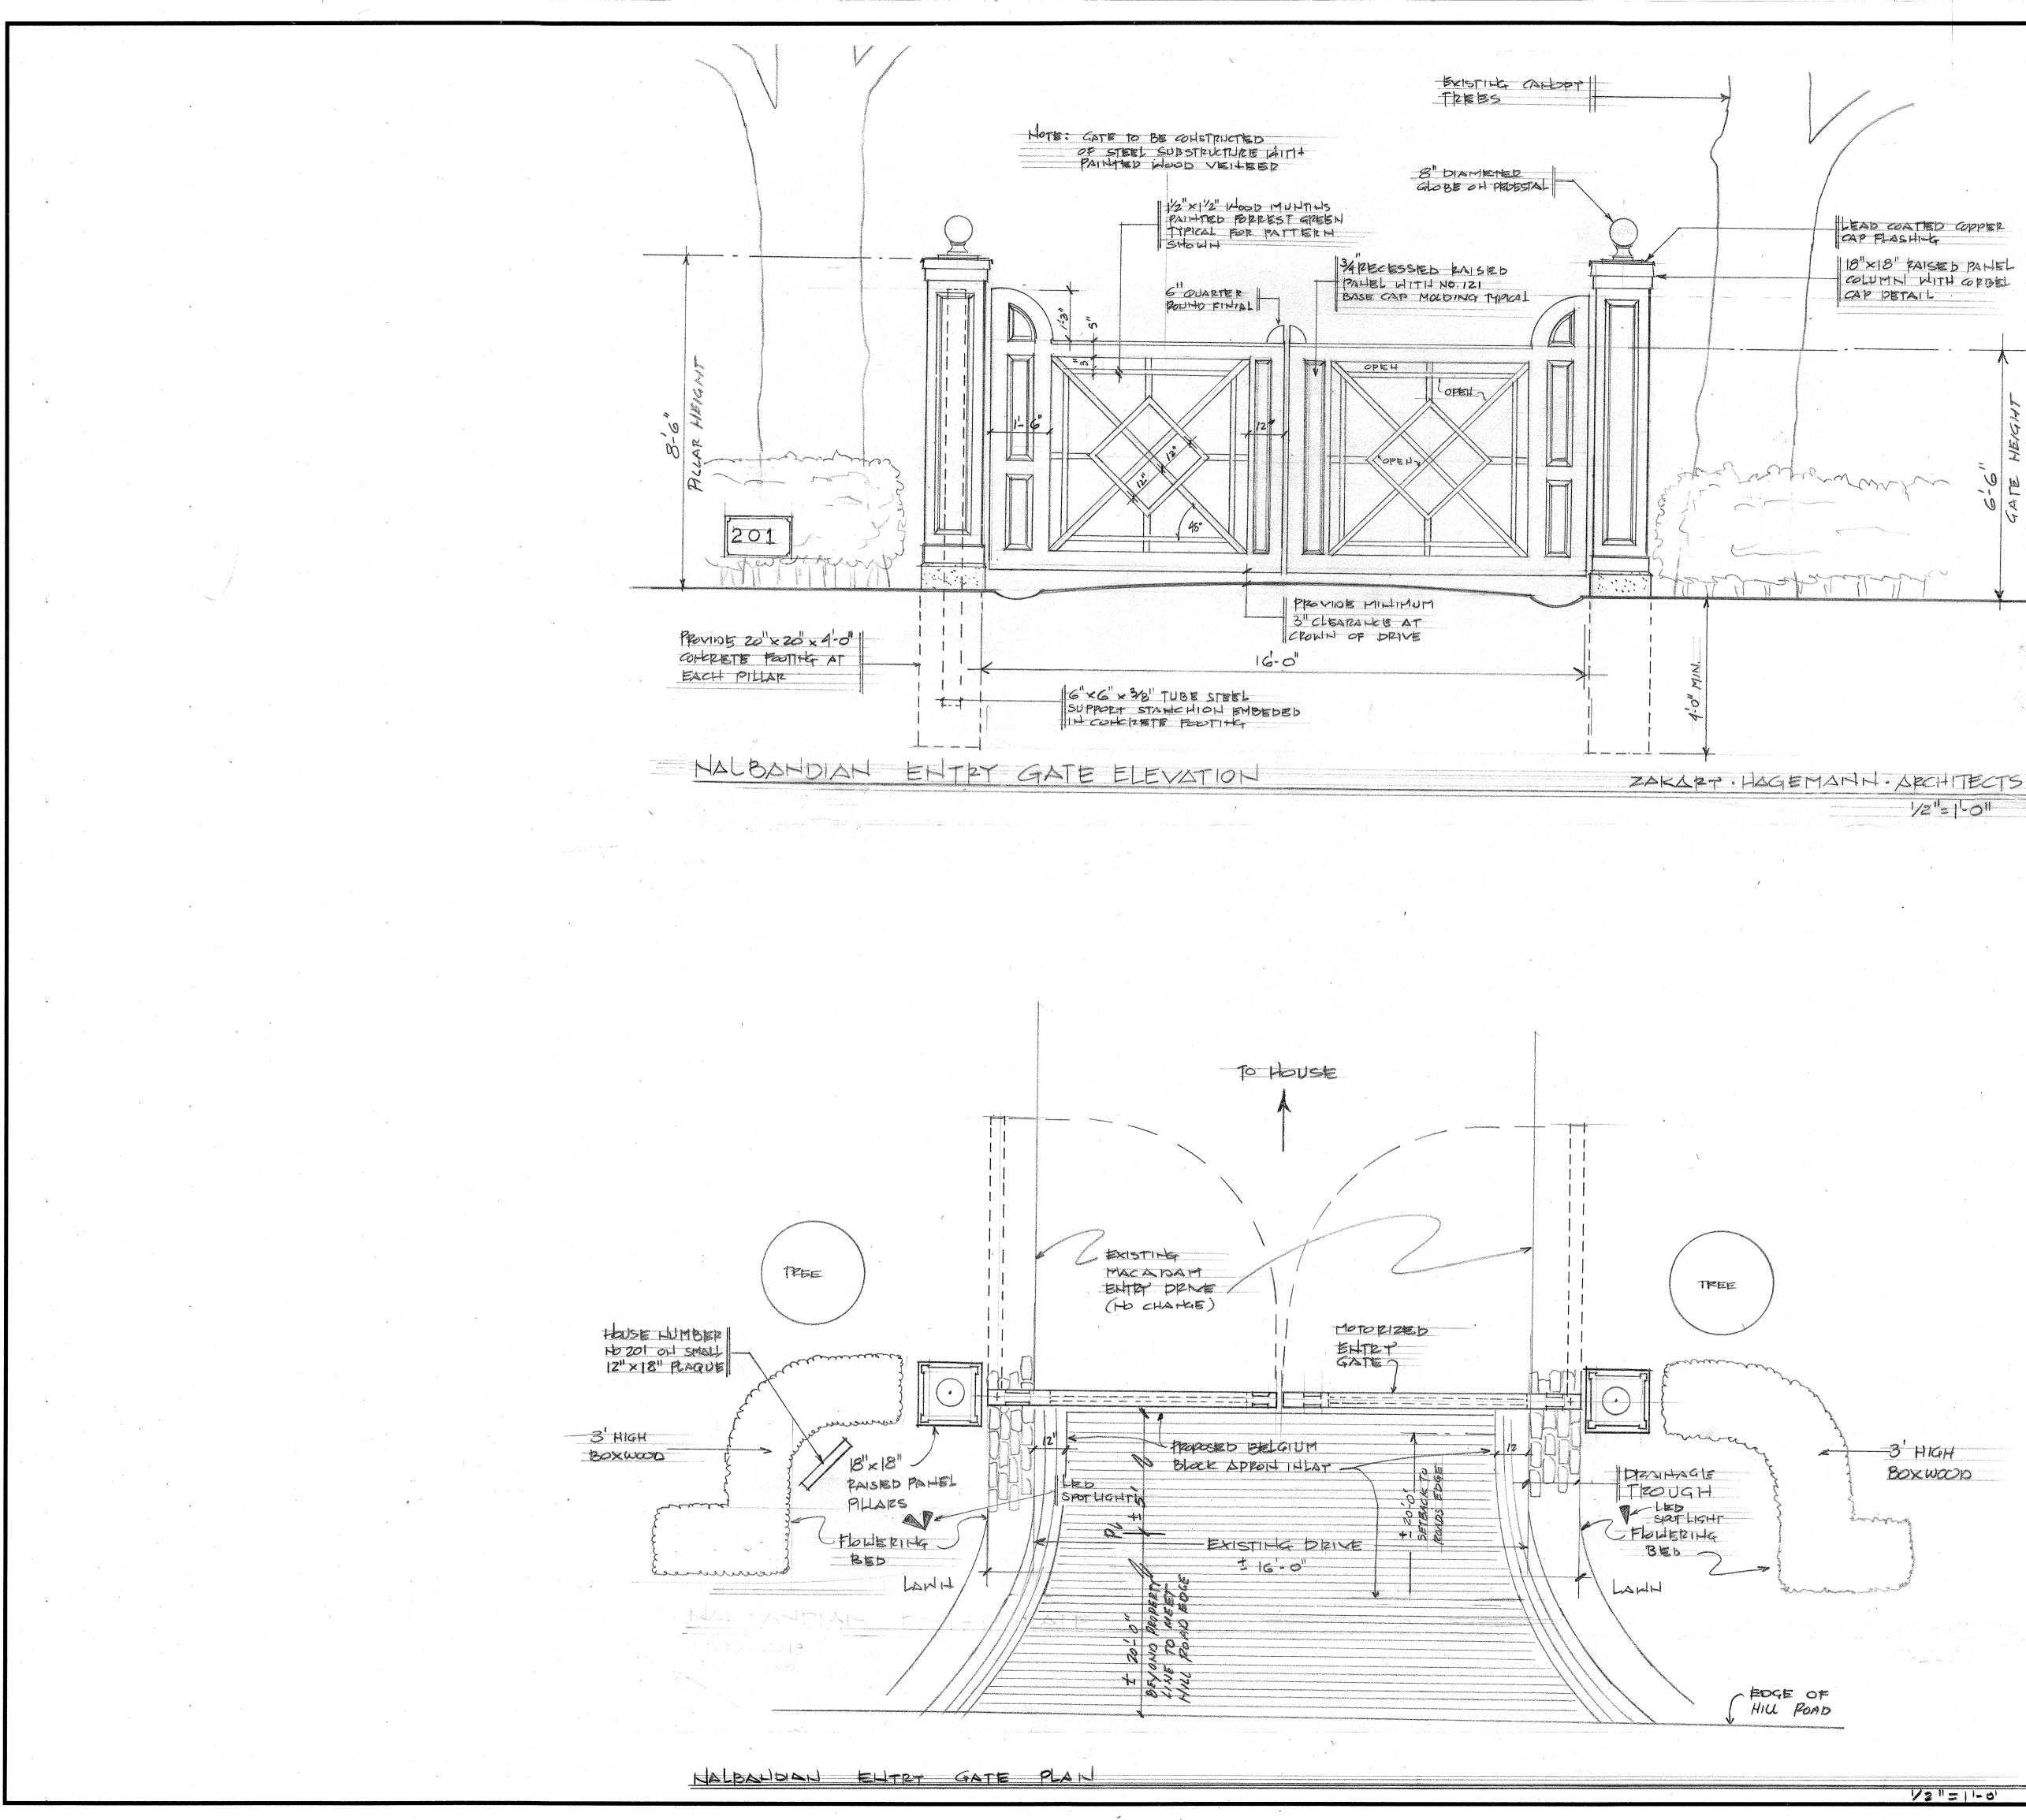

The purpose of said meeting is to review the application of Dr. Harout Nalbandian, 201 Centre Island Road, owner of property known as Section 28 Block B Lot 341 & 342 on the land and tax map of Nassau County to install driveway entry gates and fencing.

# **Project Title:**

POPOSED ENTRY GATE DESIGN

NALBANDIAN BESIDENCE 201 CENTRE ISLAND ROAD CENTRE ISLAND, HEN TOPK

1/2"=1-0"

12"=1-0

| ~              |                |  |  |  |
|----------------|----------------|--|--|--|
| Ron Zakary     | Peter Hagemann |  |  |  |
|                |                |  |  |  |
|                |                |  |  |  |
|                |                |  |  |  |
|                |                |  |  |  |
|                |                |  |  |  |
| ~              |                |  |  |  |
| Drawing Title: |                |  |  |  |
| ENTRY GATE     | PAN            |  |  |  |
| ENTRY GATE     | ELEVATION      |  |  |  |
|                |                |  |  |  |
|                |                |  |  |  |
|                |                |  |  |  |
| ~              |                |  |  |  |
| Drawn By:      | Checked By:    |  |  |  |
| Scale:         | Date:          |  |  |  |
|                |                |  |  |  |
| Project No.    | Drawing No.    |  |  |  |
|                |                |  |  |  |
|                |                |  |  |  |
| ~.             | A-2            |  |  |  |
|                |                |  |  |  |