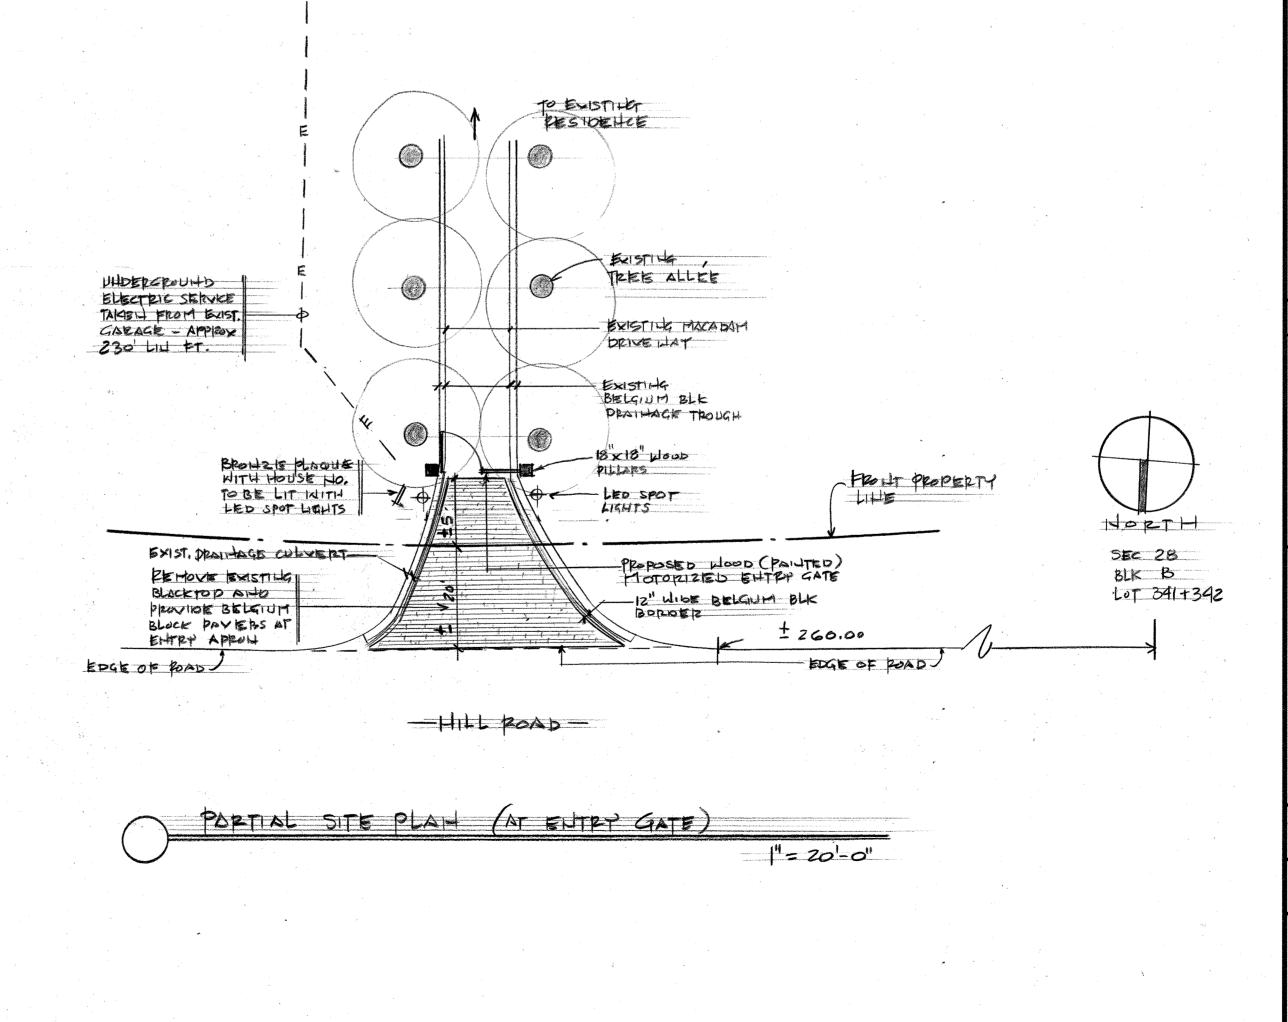

The purpose of said meeting is to review the application of Dr. Harout Nalbandian, 201 Centre Island Road, owner of property known as Section 28 Block B Lot 341 & 342 on the land and tax map of Nassau County to install driveway entry gates and fencing.

PROPOSED ENTRY GATE DESIGN NALBANDIAN RESIDENCE

201 SENTRE ISLAND ROAD CENTRE ISLAND, NEW YORK

| Ron Zakary       | Peter Hagemann |  |  |  |  |
|------------------|----------------|--|--|--|--|
|                  |                |  |  |  |  |
|                  |                |  |  |  |  |
| Drawing Title:   |                |  |  |  |  |
| SITE PLAN DETAIL |                |  |  |  |  |
|                  |                |  |  |  |  |
| Drawn By:        | Checked By:    |  |  |  |  |
| Scale:           | Date:          |  |  |  |  |
| Project No.      | Drawing No.    |  |  |  |  |
|                  | SHEET 42       |  |  |  |  |