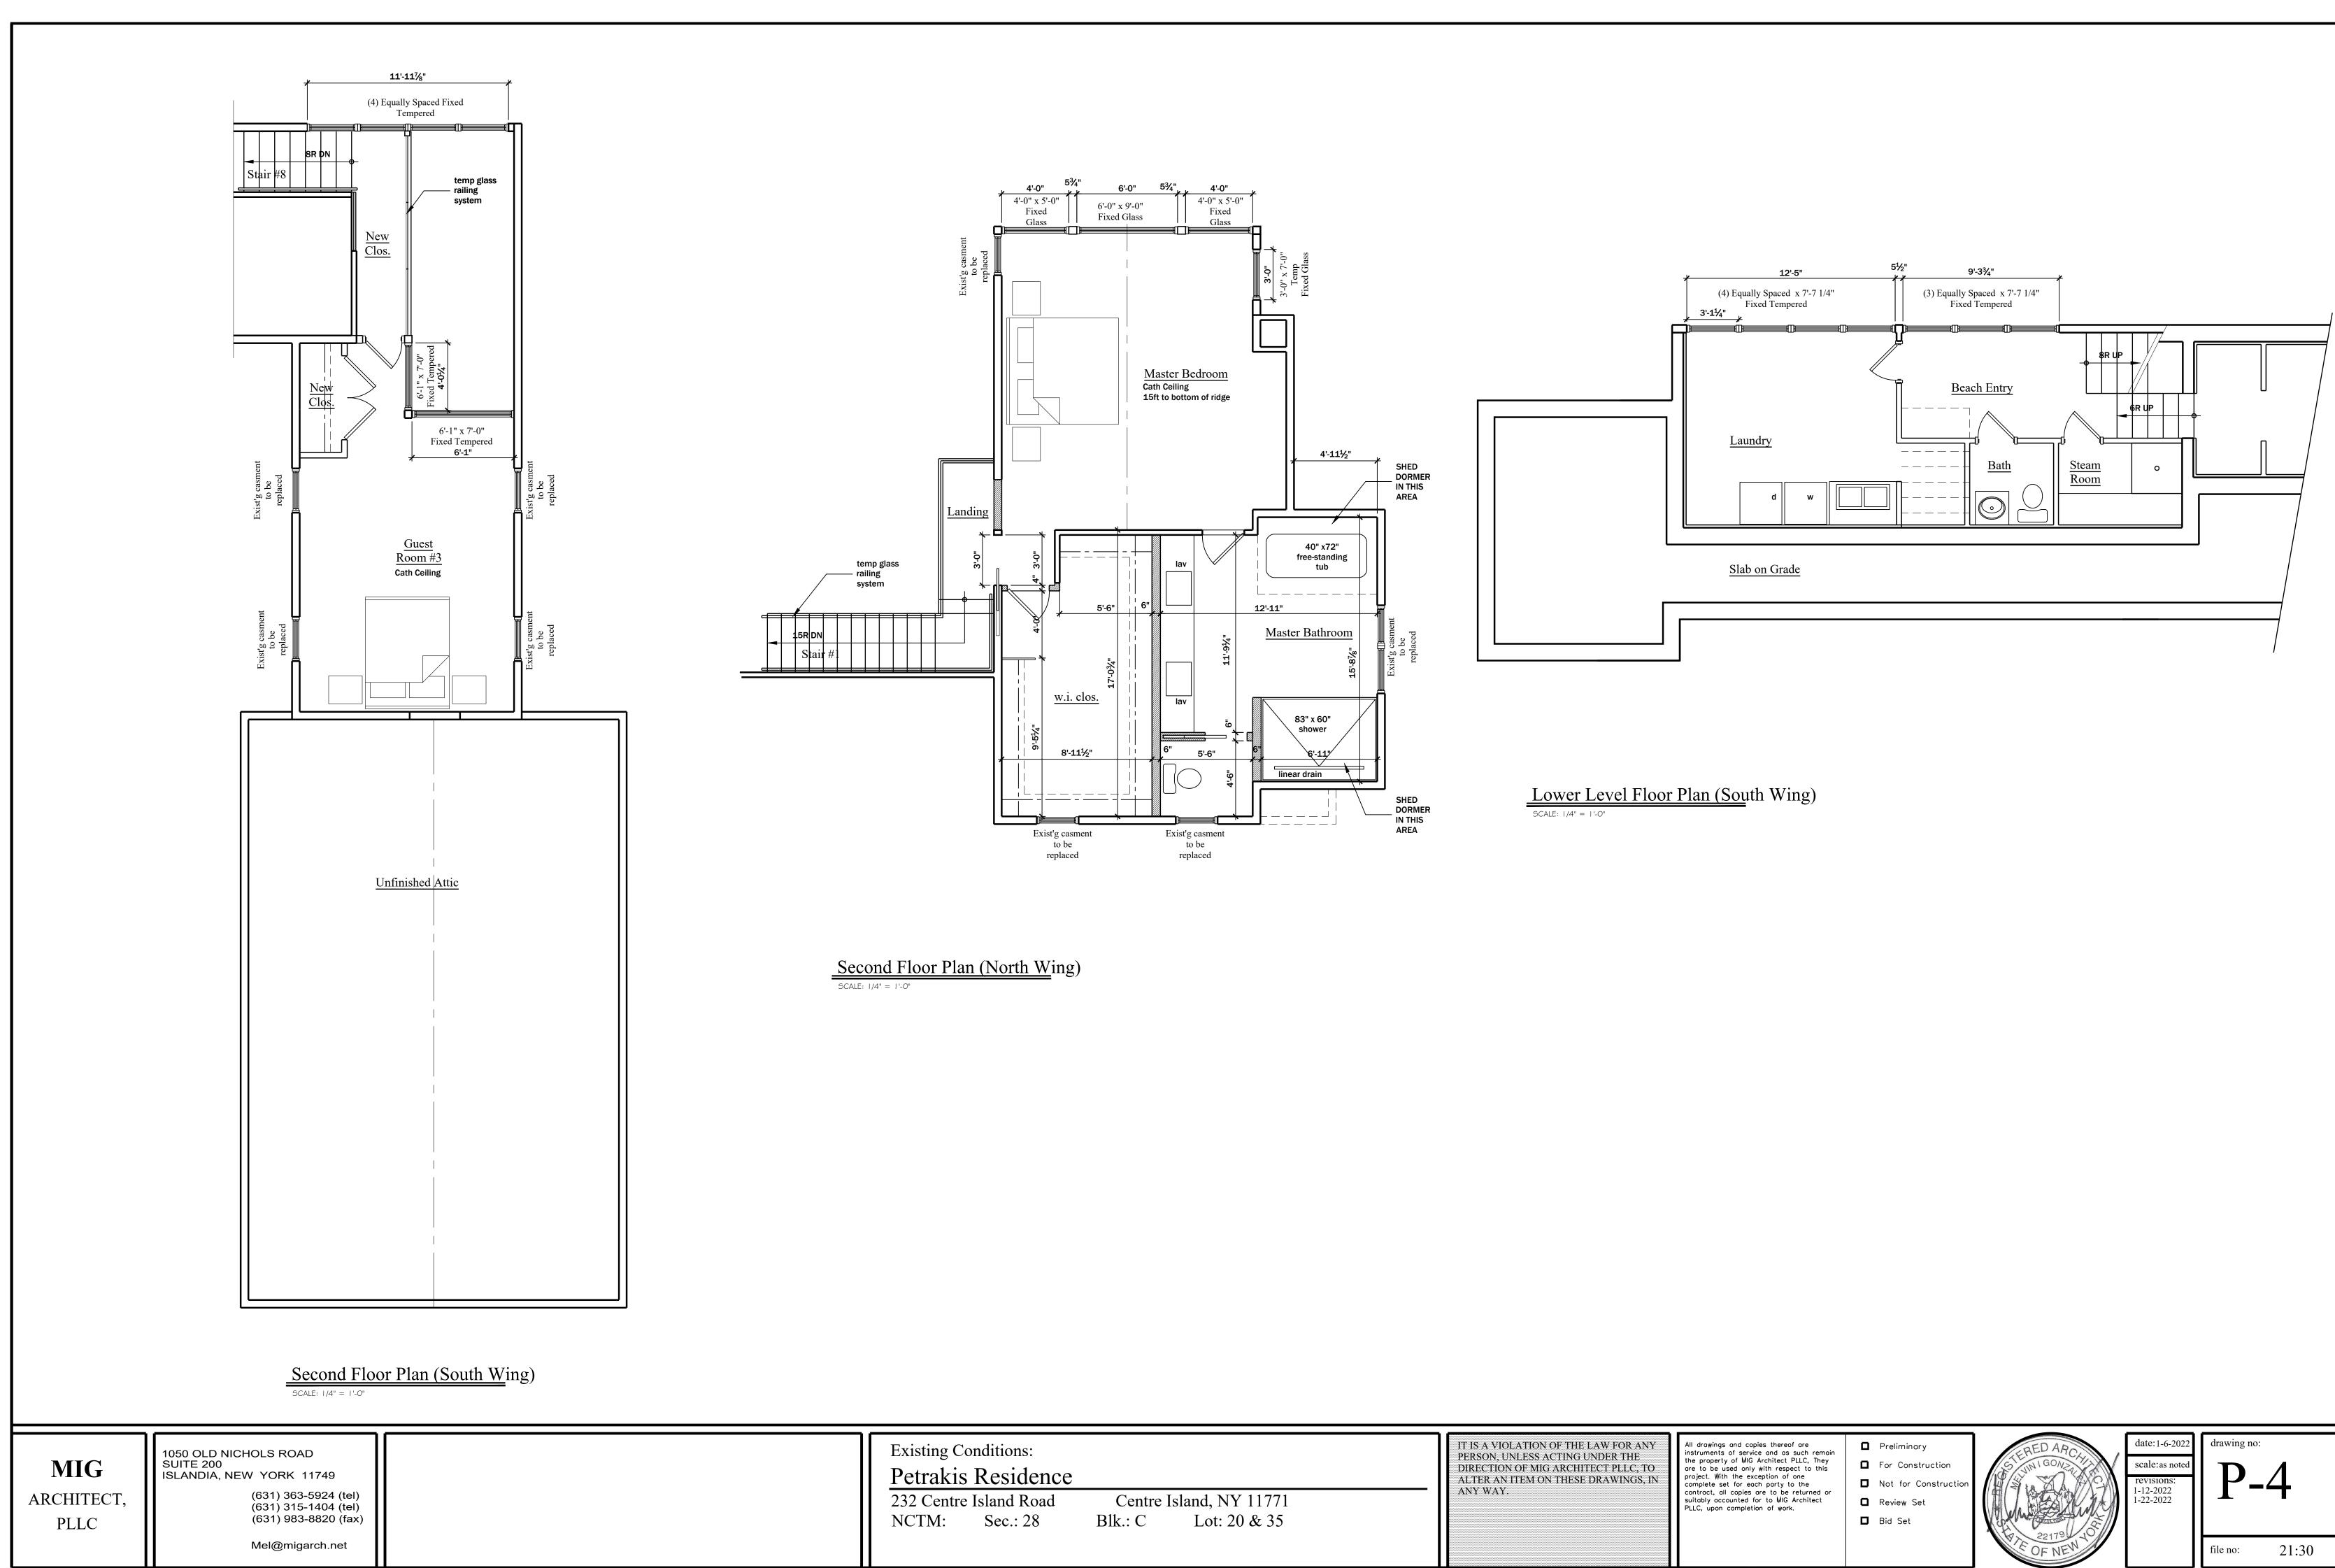

| drawing no: |       |
|-------------|-------|
| P-          | 4     |
| file no:    | 21:30 |

226:50 N 13º 00 25 E El. 13.6 262.98 Now or formerly William & Moore El. 18.9 g/ U. 199.66 5 3° 00 00 E El. 14.7 Dold stake EI. 15:3 Monument Eage of Poving Eage of Poving CENTRE