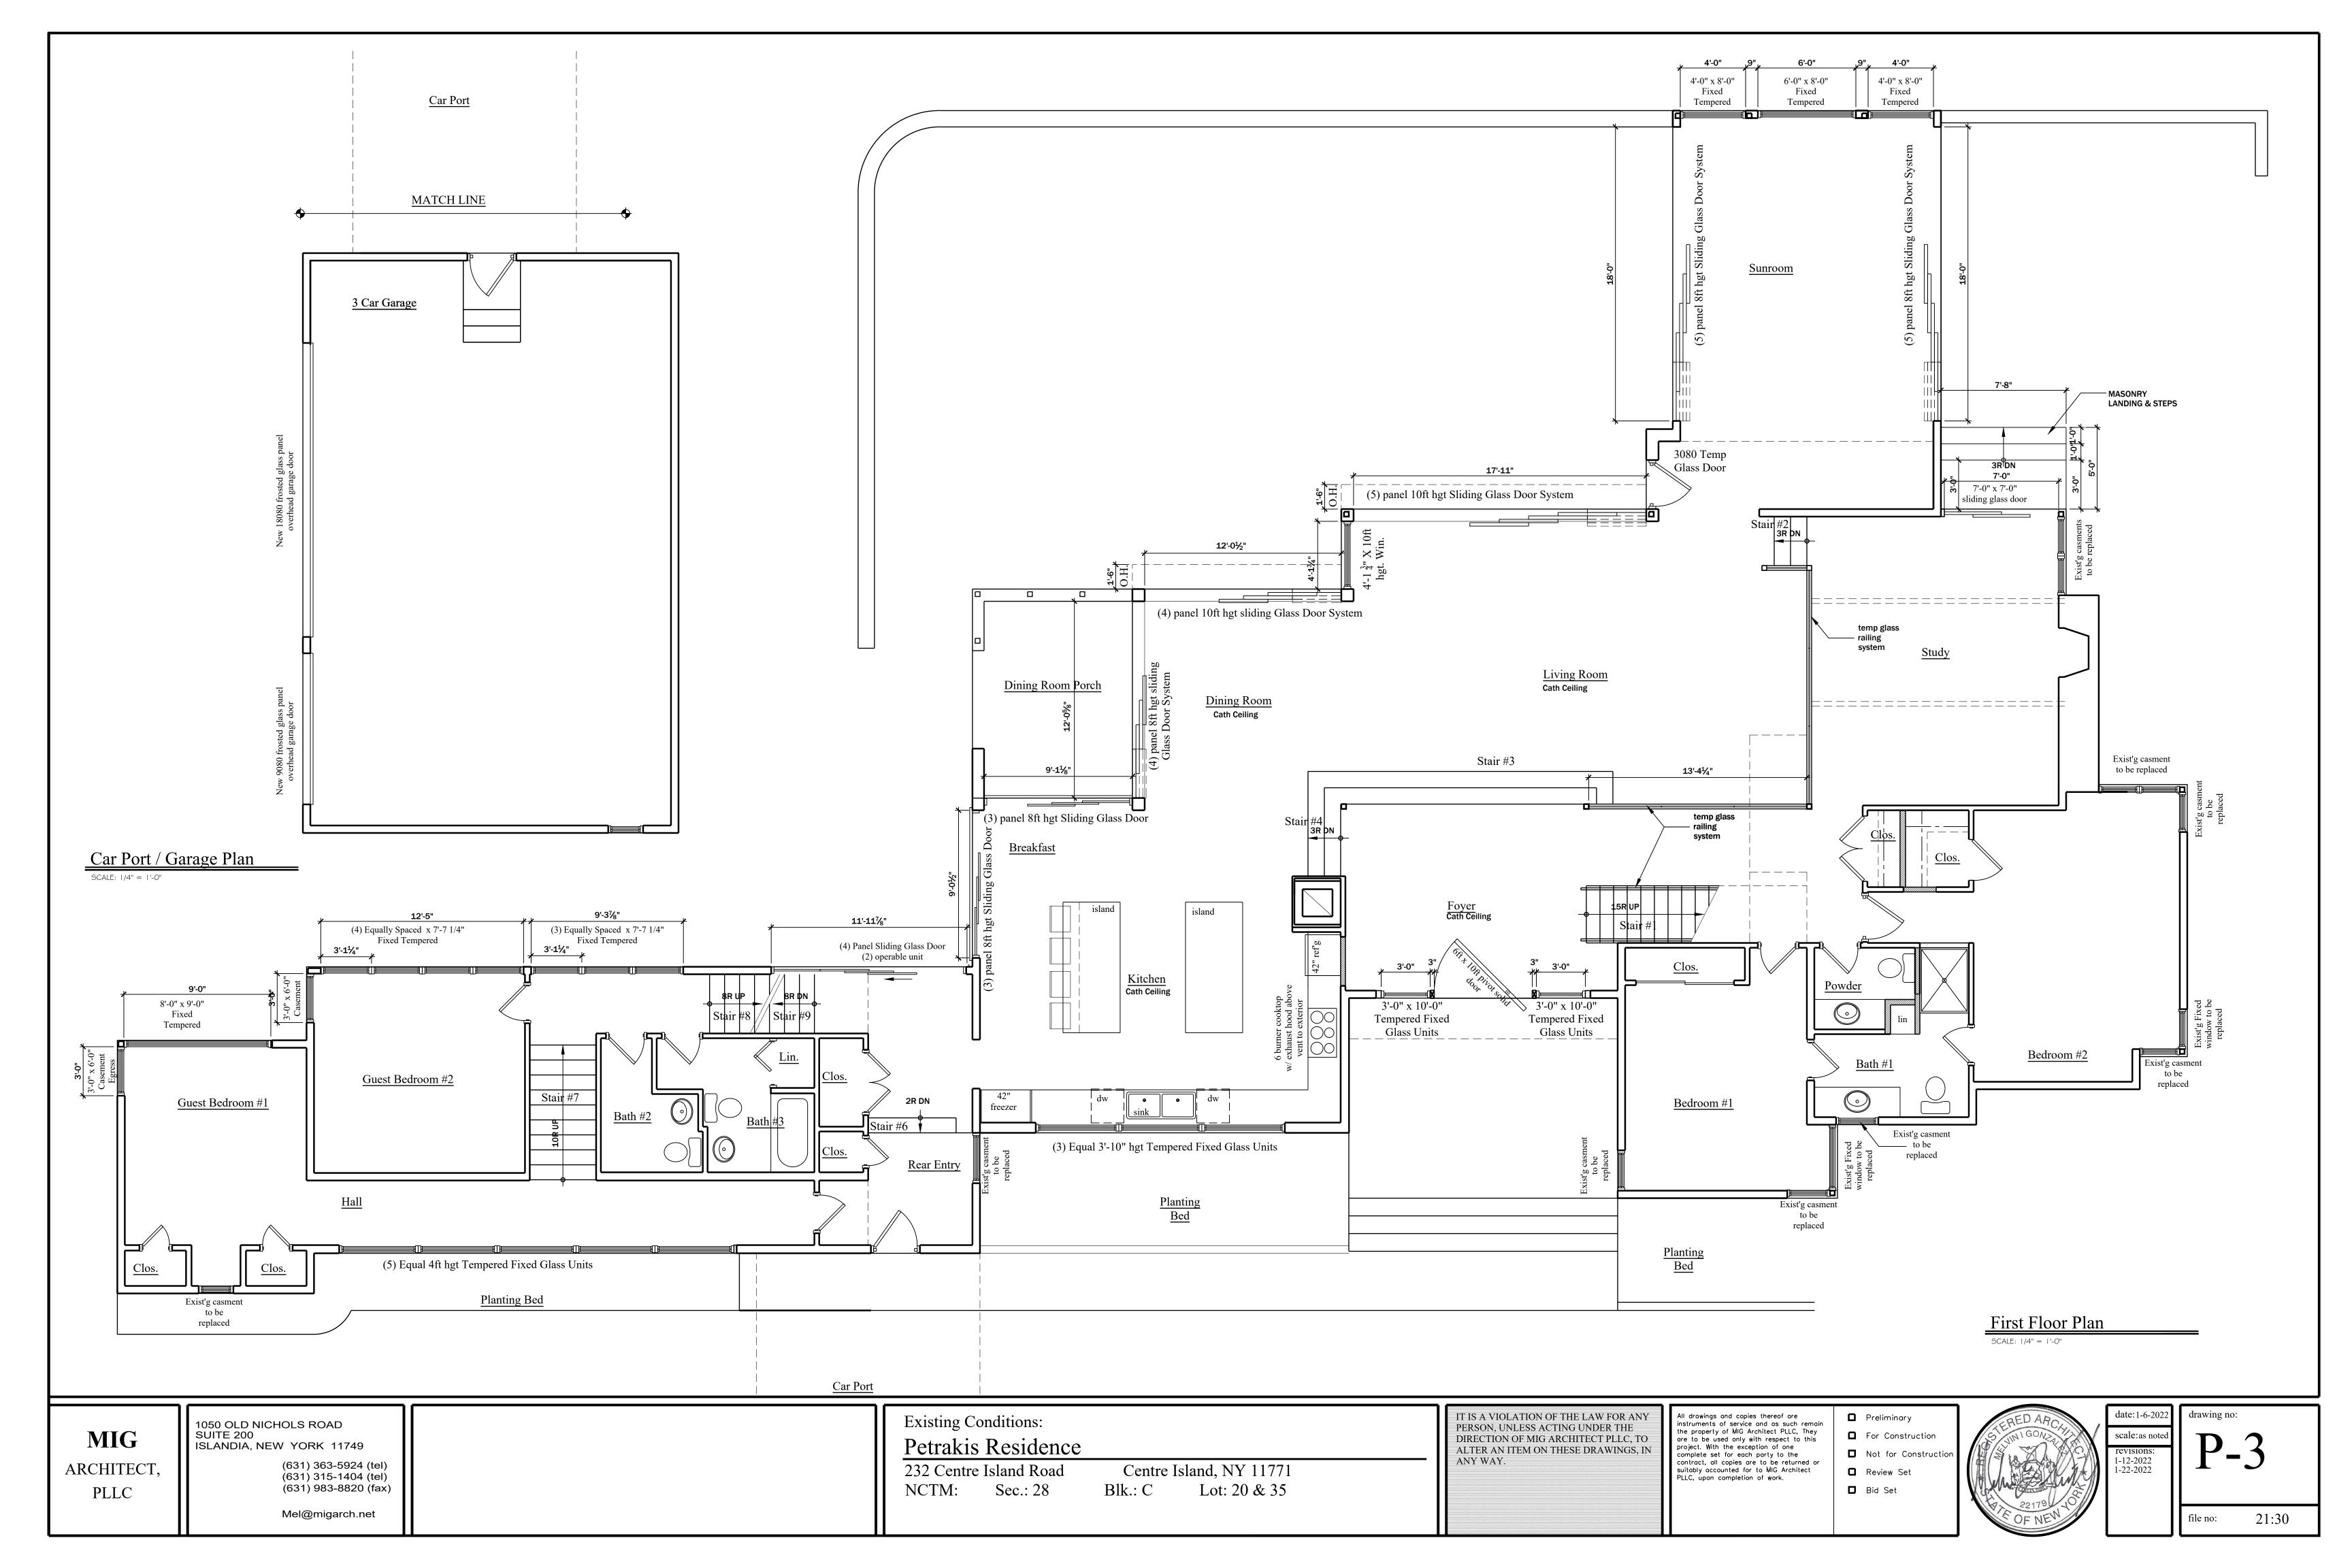

| Existing Co | onditions:    |
|-------------|---------------|
| Petrakis    | Residence     |
| 232 Centre  | Island Road   |
| NCTM.       | $S_{22}$ , 28 |

| Existing Co | onditio | ns:   |
|-------------|---------|-------|
| Petrakis    | Resi    | dence |
| 232 Centre  | Island  | Road  |
|             | C       | 20    |