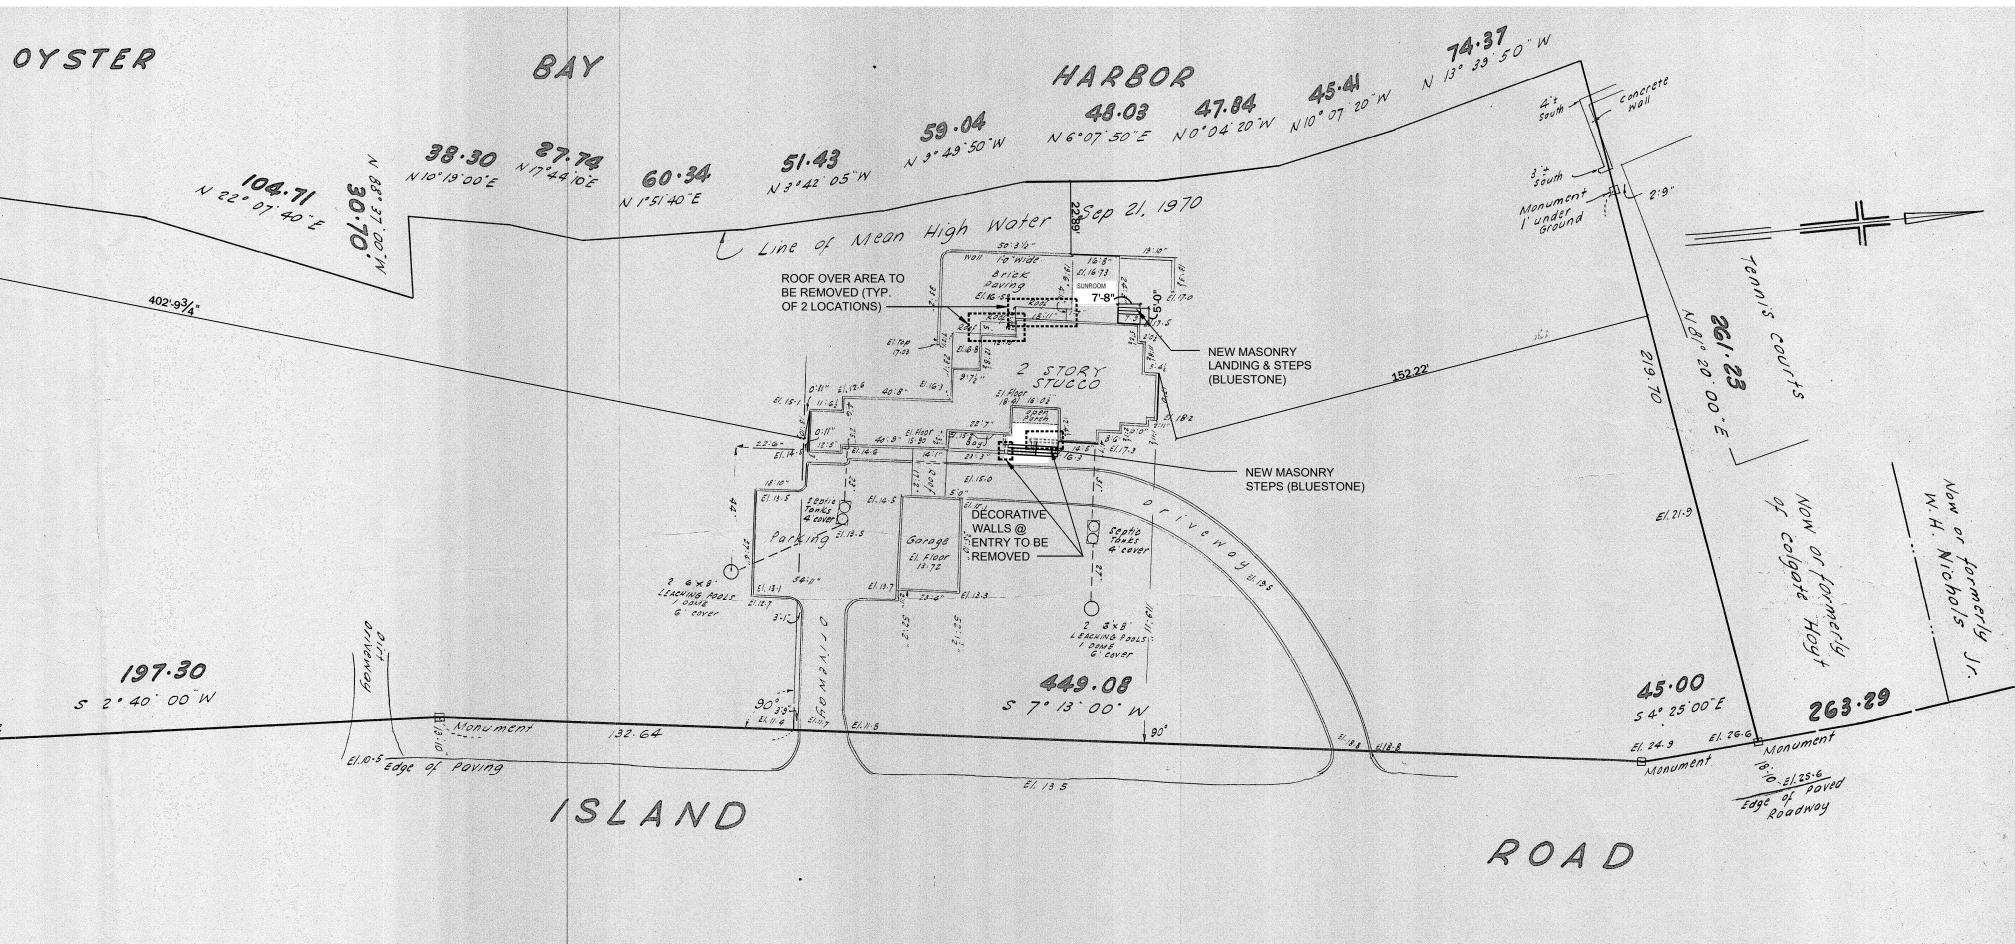

Architectural Site Plan SCALE: |" = 30'-0"

Information taken from a Survey prepared by James F. Deehaw Inc. City and Land Surveyors dated March 11, 1981.

MIG ARCHITECT, PLLC

1050 OLD NICHOLS ROAD SUITE 200 ISLANDIA, NEW YORK 11749 (631) 363-5924 (tel) (631) 315-1404 (tel) (631) 983-8820 (fax)